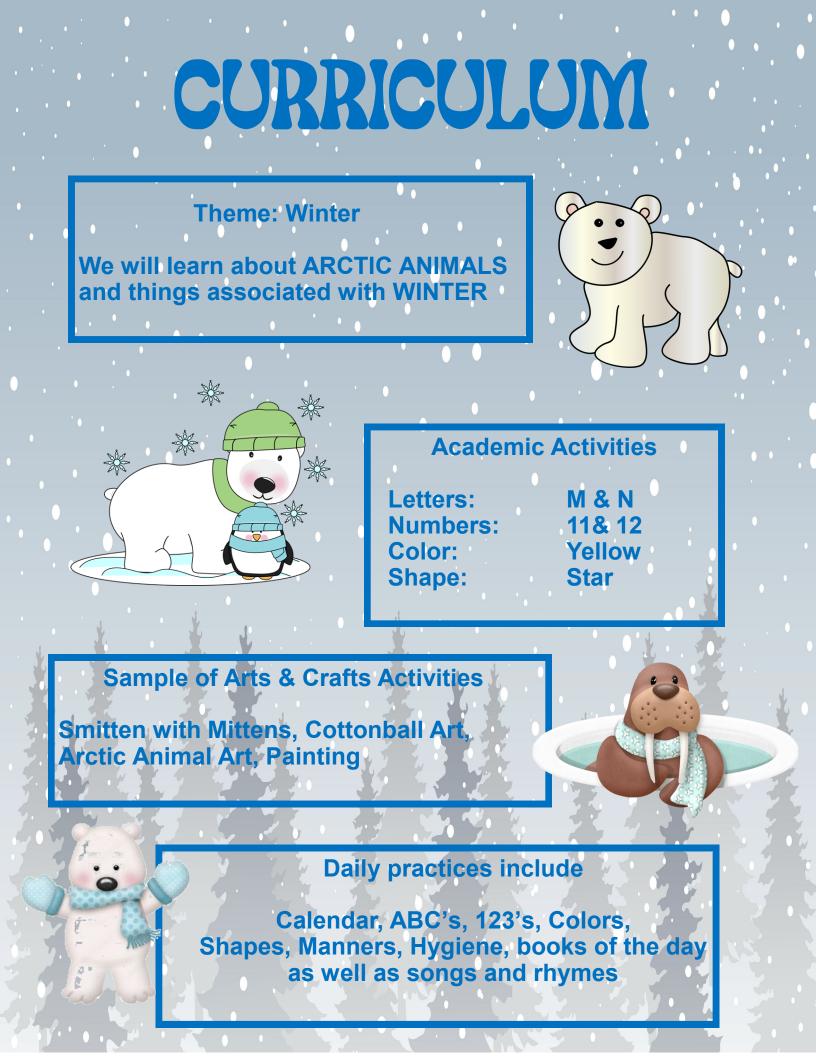

# JANUARY

In a continued effort to reduce the spread of illness between the children attending the center and/or staff we will continue to take the temperature of each child as they enter the CDC and send them immediately into the restroom to wash their hands. We will also be doing a "visual" check of each child and if we see signs/symptoms such as watery/red eyes, runny nose, flushed cheeks and a cough your child will not be able to be dropped off. If your child has allergies that may cause these symptoms you will need to bring us a note from their doctor. If your child is turned away by CDC staff they may not return for a full 24 hours and will need a doctor's note as well. Masks will still be worn inside the center.