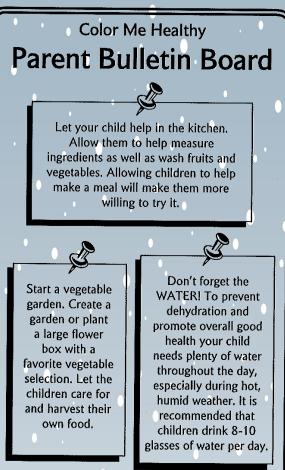

Because many schools have inadequate water resources, parents and teachers should regularly encourage children to drink water at home. Children should especially drink water after taking part in sports, such as in gym class. As stated above, even a small degree of dehydration can lead to a reduction of mental and physical performance. So, not having access to water, or not being hydrated before school, can lead to poor concentration in the classroom, which could mean not as much participation and even lower test scores.

Contrary to what people may think about size, although children are smaller than adults, they need to consume more water. In fact, the smaller they are, the more they need to drink. A boy between the ages of 11 and 14 needs to drink 3.3 liters of water per day and a girl the same age needs 2.8 liters per day. A recent survey revealed that 65% of school aged children between the ages of five and 14 drink less water than they should.

Children are at a much greater risk of dehydration, as the process can begin much more rapidly in them. Once the body is dehydrated, the internal temperature rises and the body, particularly the brain, overheats. Since children are still growing, there is all the more need to keep the body hydrated so that it functions properly. Children should always have unlimited access to safe drinking water. A loss of 2% of body fluids causes a 20% reduction in performance in both physical and mental activities. Dehydration in excess of 3% may lead to heat stroke, a condition to which children are much more prone than adults are.

Another reason why children should drink up is that their thirst mechanisms are less developed than adults, and tend to appear after dehydration has already set in. Children should therefore be encouraged to drink water even if they are not thirsty. Headaches, irritability and sleepiness are often signs of dehydration. Of course, children are bombarded with ads of cool soft drinks, but parents, please note that water is a far better choice.

The above information was provided by: http://www.freedrinkingwater.com/water-education/waterchildren.htm

\*At the CDC we provide the children with fresh, cold water at all times. We always take our individual water bottles outside and make sure to keep everyone hydrated. Drink Up!